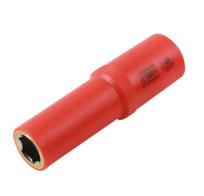

## Deep Insulated Socket 1/2"D 13mm

13mm deep socket, insulated for 1000V AC / 1500V DC protection, for use on hybrid and electric vehicles. These vehicles can contain high voltages even when switched off so it is important to use the right tools for the job. This socket is insulated and VDE certified, making it safe for hybrid and electric vehicle servicing and maintenance. Part of a range of individual sockets available in a range of sizes from 11mm to 19mm.

## **Additional Information**

- Size: 13mm single Hex x 1/2"D x 94mm long.
- Safe operator use for live voltages up to 1000V AC / 1500V DC.
- VDE certified. IEC 60900.
- Part of a range of deep insulated sockets. For other sizes, please see Laser Part Nos. 7949 (10mm), 7950 (11mm), 7951 (12mm), 7953 (14mm), 7954 (16mm), 7955 (17mm), 7956 (18mm) and 7957 (19mm).
- 1/2"D Standard insulated socket range available please see Laser Part Nos. 7988 (10mm), 7989 (11mm), 7990 (12mm), 7991 (13mm), 7992 (14mm), 7993 (15mm), 7994 (16mm), 7995 (17mm), 7996 (18mm) and 7997 (19mm).