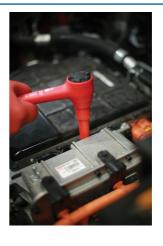

## Deep Insulated Socket 1/2"D 13mm

13mm deep socket, insulated for 1000V AC / 1500V DC protection, for use on hybrid and electric vehicles. These vehicles can contain high voltages even when switched off so it is important to use the right tools for the job. This socket is insulated and VDE certified, making it safe for hybrid and electric vehicle servicing and maintenance. Part of a range of individual sockets available in a range of sizes from 11mm to 19mm.