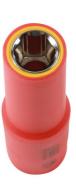

## Deep Insulated Socket 1/2"D 13mm

13mm deep socket, insulated for 1000V AC / 1500V DC protection, for use on hybrid and electric vehicles. These vehicles can contain high voltages even when switched off so it is important to use the right tools for the job. This socket is insulated and VDE certified, making it safe for hybrid and electric vehicle servicing and maintenance. Part of a range of individual sockets available in a range of sizes from 11mm to 19mm.

## **Additional Information**

- Size: 13mm single Hex x 1/2"D x 94mm long.
- Safe operator use for live voltages up to 1000V AC / 1500V DC.
- VDE certified. IEC 60900.
- Part of a range of deep insulated sockets. For other sizes, please see Laser Part Nos. 7949 (10mm), 7950 (11mm), 7951 (12mm), 7953 (14mm), 7954 (16mm), 7955 (17mm), 7956 (18mm) and 7957 (19mm).
- 1/2"D Standard insulated socket range available please see Laser Part Nos. 7988 (10mm), 7989 (11mm), 7990 (12mm), 7991 (13mm), 7992 (14mm), 7993 (15mm), 7994 (16mm), 7995 (17mm), 7996 (18mm) and 7997 (19mm).